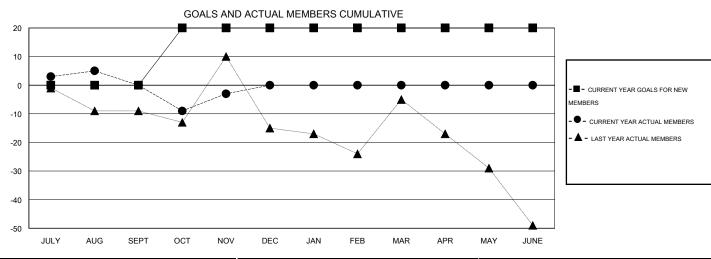

## GOALS AND ACTUAL NEW CLUBS CUMULATIVE

| DROPPED CLUBS: 1                |              | 13 CLUBS OF 28 ADDED 1 OR MORE NEW MEMBERS | GENDER DISTRIBUTION  MALE 448 (67.67%) |              |            |
|---------------------------------|--------------|--------------------------------------------|----------------------------------------|--------------|------------|
| DROPPED MEMBERS                 |              |                                            | FEMALE                                 | 214 (32.33%) |            |
| DECEASED  CLUB CANCELLED  OTHER | 3<br>0<br>30 | CLICK HERE FOR HEALTH ASSESSMENT DATA      | FAMILY UNIT MEMBERS                    |              | 232<br>114 |
| TOTAL                           | 33           |                                            | NON-HEAD OF HOUSEHOLD                  |              | 118        |