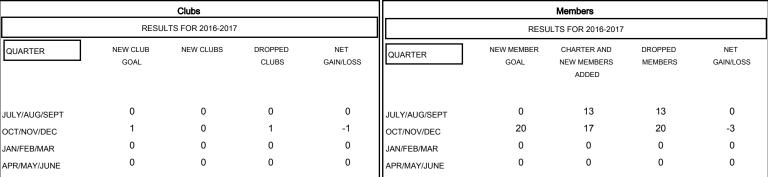

## GOALS AND ACTUAL NEW CLUBS CUMULATIVE

| DROPPED CLUBS: 1                |              | 13 CLUBS OF 28 ADDED 1 OR MORE NEW MEMBERS | GENDER DISTRIBUTION  MALE 448 (67.67%) |              |            |
|---------------------------------|--------------|--------------------------------------------|----------------------------------------|--------------|------------|
| DROPPED MEMBERS                 |              |                                            | FEMALE                                 | 214 (32.33%) |            |
| DECEASED  CLUB CANCELLED  OTHER | 3<br>0<br>30 | CLICK HERE FOR HEALTH ASSESSMENT DATA      | FAMILY UNIT MEMBERS                    |              | 232<br>114 |
| TOTAL                           | 33           |                                            | NON-HEAD OF HOUSEHOLD                  |              | 118        |